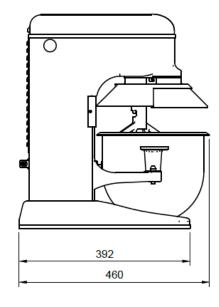

# **Drawing**

# **Dimensions | Shipping Information**

| Model | Overall Dimensions | Net Weight | Packed Dimensions | Packed      | Volume |
|-------|--------------------|------------|-------------------|-------------|--------|
|       | D x W x H (mm)     | (kg)       | D x W x H (mm)    | Weight (kg) | (m3)   |
| MP7   | 460 x 340 x 490    | 18         | 510 x 400 x 610   | 20          | 0.124  |