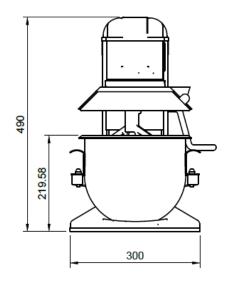

# **Drawing**

# **Dimensions | Shipping Information**

| Model | Overall Dimensions | Net Weight | Packed Dimensions | Packed      | Volume |
|-------|--------------------|------------|-------------------|-------------|--------|
|       | D x W x H (mm)     | (kg)       | D x W x H (mm)    | Weight (kg) | (m3)   |
| MP7   | 460 x 340 x 490    | 18         | 510 x 400 x 610   | 20          | 0.124  |