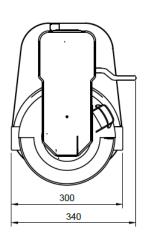

# **Drawing**

# **Dimensions | Shipping Information**

| Model | Overall Dimensions | Net Weight | Packed Dimensions | Packed      | Volume |
|-------|--------------------|------------|-------------------|-------------|--------|
|       | D x W x H (mm)     | (kg)       | D x W x H (mm)    | Weight (kg) | (m3)   |
| MP7   | 460 x 340 x 490    | 18         | 510 x 400 x 610   | 20          | 0.124  |