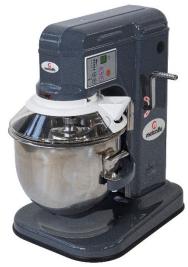

### **Product Description**

Planetary Mixer, 7 litre, Heavy Duty

#### **Standard Features**

- Heavy duty 7ltr, counter-top, planetary mixer
- Particularly suitable for bakeries, hotels, restaurants, canteens etc
- Easy to operate
- Planetary mixing action ensures perfect results
- High torque 600w motor allows mixing of stiffer doughs and larger batches
- Automatic electronic 5-speed control and digital timer
- 5 Variable speeds from 193 rpm to 495 rpm
- Non-stop shifting speed
- 30 minute timer
- Interlocking bowl guard and bowl lift
- Perspex safety guard with ingredient chute and automatic shut-off when guard is opened at any speed
- Overload protection (NVR device)
- Long lasting lubricant providing abrasion resistant transmission
- Transmission gears are made of heat treated, hardened steel
- All metal and die-cast aluminium body
- Quiet operation

### **Standard Accessories / Attachments**

- 1 x Whisk
- 1 x Beater
- 1 x Dough Hook
- 1 x 7 litre stainless steel bowl