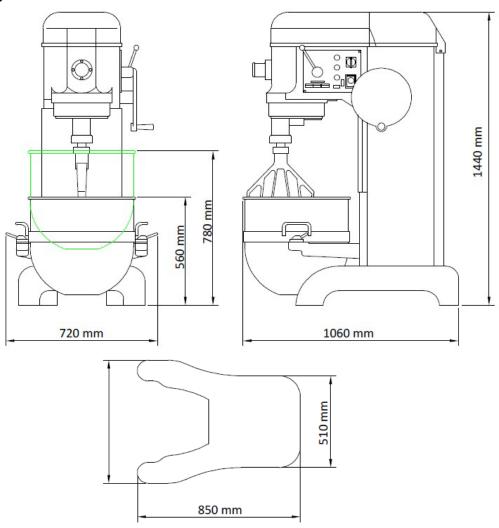

### **Dimensions**

# **Dimensions | Shipping Information**

| Model  | Overall Dimensions<br>D x W x H (mm) | Net Weight<br>(kg) | Packed Dimensions<br>D x W x H (mm) | Packed<br>Weight (kg) | Volume<br>(m3) |
|--------|--------------------------------------|--------------------|-------------------------------------|-----------------------|----------------|
| MP80PL | 1060 x 720 x 1440                    | 600                | 1210 x 900 x 1710                   | 625                   | 1.862          |