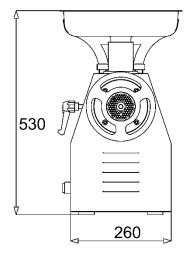

### **Dimensions**

# **Specifications**

| Model                             | Ti22R                                                                                                                                                                             |
|-----------------------------------|-----------------------------------------------------------------------------------------------------------------------------------------------------------------------------------|
| Product Code                      | 5MMSTC22                                                                                                                                                                          |
| Output per hour (Kg)              | Up to 400                                                                                                                                                                         |
| Extrusion Mouth (mm)              | Ø 82                                                                                                                                                                              |
| Insert Mouth (mm)                 | Ø 52                                                                                                                                                                              |
| Phase (Ø)                         | 1                                                                                                                                                                                 |
| Motor (Volt)                      | 230                                                                                                                                                                               |
| Frequency (Hz)                    | 50                                                                                                                                                                                |
| Amp (A)                           | 9.9                                                                                                                                                                               |
| Power (kW / hp)                   | 1.5 / 2.0                                                                                                                                                                         |
| Power Connection                  | 13amp plug                                                                                                                                                                        |
| Turns (rpm)                       | 140                                                                                                                                                                               |
| Items Included                    | 6mm extrusion plate                                                                                                                                                               |
| Optional Accessories              | 3mm extrusion plate (FM0410/3) 3.5mm extrusion plate (FM0411/3.5) 4.5mm extrusion plate (FM2219/4.5) 6mm extrusion plate (FM2219/6) 8mm extrusion plate (FM2219/8) Knife (FM2218) |
| Overall Dimensions D x W x H (mm) | 450 x 260 x 530                                                                                                                                                                   |
| Net Weight (Kg)                   | 32                                                                                                                                                                                |
| Packed Dimensions D x W x H (mm)  | 590 x 370 x 550                                                                                                                                                                   |
| Packed Weight (Kg)                | 35                                                                                                                                                                                |
| Volume (m3)                       | 0.12                                                                                                                                                                              |
| Warranty                          | 1 year                                                                                                                                                                            |