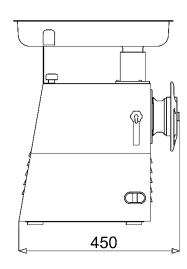

### **Dimensions**

# **Specifications**

| Model                             | Ti22R                                                                                                                                                                             |
|-----------------------------------|-----------------------------------------------------------------------------------------------------------------------------------------------------------------------------------|
| Product Code                      | 5MMSTC22                                                                                                                                                                          |
| Output per hour (Kg)              | Up to 400                                                                                                                                                                         |
| Extrusion Mouth (mm)              | Ø 82                                                                                                                                                                              |
| Insert Mouth (mm)                 | Ø 52                                                                                                                                                                              |
| Phase (Ø)                         | 1                                                                                                                                                                                 |
| Motor (Volt)                      | 230                                                                                                                                                                               |
| Frequency (Hz)                    | 50                                                                                                                                                                                |
| Amp (A)                           | 9.9                                                                                                                                                                               |
| Power (kW / hp)                   | 1.5 / 2.0                                                                                                                                                                         |
| Power Connection                  | 13amp plug                                                                                                                                                                        |
| Turns (rpm)                       | 140                                                                                                                                                                               |
| Items Included                    | 6mm extrusion plate                                                                                                                                                               |
| Optional Accessories              | 3mm extrusion plate (FM0410/3) 3.5mm extrusion plate (FM0411/3.5) 4.5mm extrusion plate (FM2219/4.5) 6mm extrusion plate (FM2219/6) 8mm extrusion plate (FM2219/8) Knife (FM2218) |
| Overall Dimensions D x W x H (mm) | 450 x 260 x 530                                                                                                                                                                   |
| Net Weight (Kg)                   | 32                                                                                                                                                                                |
| Packed Dimensions D x W x H (mm)  | 590 x 370 x 550                                                                                                                                                                   |
| Packed Weight (Kg)                | 35                                                                                                                                                                                |
| Volume (m3)                       | 0.12                                                                                                                                                                              |
| Warranty                          | 1 year                                                                                                                                                                            |