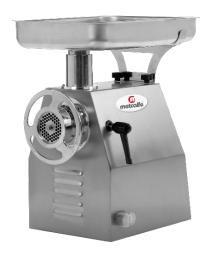

# **Product Description**

Ti22R - Meat Mincer

#### **Standard Features**

- Structured in cast alloy covered entirely in stainless steel
- Output of up to 400kg per hour
- Self-ventilated motor
- Speed reducer with 4 oil-immersed gears made from hardened steel enclosed in an oil-tight gearcase
- All the machine parts can easily be cleaned with a damp cloth
- Grinding unit can be removed completely for easy cleaning
- Stainless steel tray and hopper
- On / Off switch protection with waterproof rubber cover
- Supplied with 6mm extrusion plate
- Additional mincing plates available
- Available in single or three phase
- **CE Approved**