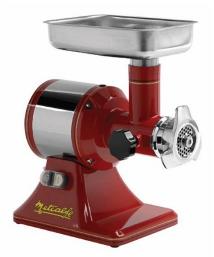

# metcalfe

Model

TS12R

Product Description

TS12R – Retro Meat Mincer

Product Code

5MMTS12R

## **Standard Features**

- Retro style meat mincer offering excellent performance
- Output of up to 200kg per hour
- Grinding unit can be removed completely for easy cleaning
- Stainless steel tray and hopper
- On / Off switch protection with waterproof rubber cover
- Supplied with 6mm extrusion plate
- Additional mincing plates available
- Available in single or three phase
- CE Approved

#### **Included as Standard**

1 x TS12R – Retro Meat Mincer

1 x 6mm Extrusion Plate