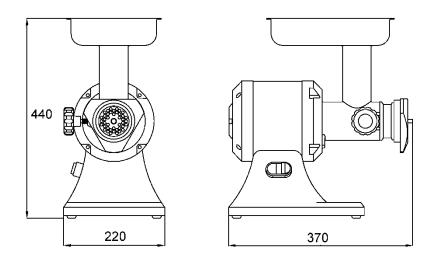

#### Dimensions

# **Dimensions | Shipping Information**

| Model | Overall Dimensions | Net Weight | Packed Dimensions | Packed Weight | Volume |
|-------|--------------------|------------|-------------------|---------------|--------|
|       | D x W x H (mm)     | (kg)       | D x W x H (mm)    | (kg)          | (m3)   |
| TS12R | 370 x 220 x 440    | 19         | 440 x 250 x 440   | 21            | 0.073  |