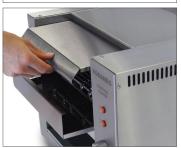

TCR10 looks identical.

Adjustable front or rear exit chute (rear exit pictured)

Easily removable crumb tray & reflector

Speed controller cover