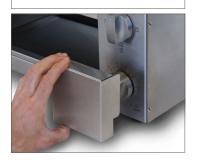

TCR10 looks identical.

Adjustable front or rear exit chute (rear exit pictured)

Easily removable crumb tray & reflector

Speed controller cover