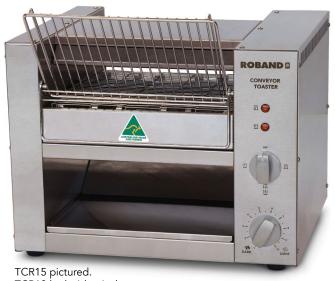

## Conveyor Toasters

When it comes to serving large quantities of toasted bread, crumpets or muffins in a hurry, Roband conveyor toasters are the answer.

With the capacity to toast up to 500 slices per hour\*, this toaster can handle the heaviest demands. Add the convenience of the front load/front return feature and you have a great combination.

## **FEATURES**

- Stainless steel body
- Selectable heat source top or bottom or both together
- Front entry, adjustable front return or pass through exit chute
- Variable electronic conveyor speed control
- Cover for speed controller switch so guests don't alter setting
- Easy-clean crumb tray & reflector
- Dura-life stainless steel elements for prolonged element life

## **SPECIFICATIONS**

| MODEL | SLICES/HR<br>(up to) | POWER<br>Watts | CURRENT<br>Amps | DIMENSIONS<br>w x d x h (mm) |
|-------|----------------------|----------------|-----------------|------------------------------|
| TCR10 | 300*                 | 2300           | 10.0            | 475 x 430 x 370              |
| TCR15 | 500*                 | 3220           | 14.0            | 475 x 430 x 370              |