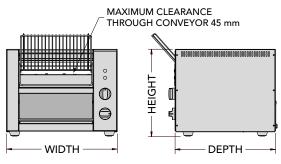

TCR10 looks identical.

Adjustable front or rear exit chute (rear exit pictured)

Easily removable crumb tray & reflector

Speed controller cover

## **SPECIFICATIONS**

| MODEL | SLICES/HR<br>(up to) | POWER<br>Watts | CURRENT<br>Amps | DIMENSIONS<br>w x d x h (mm) |
|-------|----------------------|----------------|-----------------|------------------------------|
| TCR10 | 300*                 | 2300           | 10.0            | 475 x 430 x 370              |
| TCR15 | 500*                 | 3220           | 14.0            | 475 x 430 x 370              |