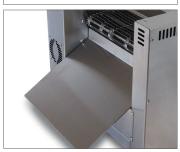

TCR10 looks identical.

Adjustable front or rear exit chute (rear exit pictured)

Easily removable crumb tray & reflector

Speed controller cover