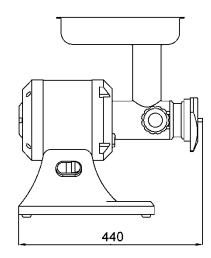

## **Dimensions**

# **Specifications**

| Model                             | TS22                                                                                                                                                                              |
|-----------------------------------|-----------------------------------------------------------------------------------------------------------------------------------------------------------------------------------|
| Product Code                      | 5MMTS22                                                                                                                                                                           |
| Output per hour (Kg)              | Up to 300                                                                                                                                                                         |
| Extrusion Mouth (mm)              | Ø 82                                                                                                                                                                              |
| Insert Mouth (mm)                 | Ø 52                                                                                                                                                                              |
| Phase (Ø)                         | 1                                                                                                                                                                                 |
| Motor (Volt)                      | 230                                                                                                                                                                               |
| Frequency (Hz)                    | 50                                                                                                                                                                                |
| Amp (A)                           | 7.6                                                                                                                                                                               |
| Power (kW / hp)                   | 1.10 / 1.5                                                                                                                                                                        |
| Power Connection                  | 13amp plug                                                                                                                                                                        |
| Turns (rpm)                       | 140                                                                                                                                                                               |
| Items Included                    | 6mm extrusion plate                                                                                                                                                               |
| Optional Accessories              | 3mm extrusion plate (FM0410/3) 3.5mm extrusion plate (FM0411/3.5) 4.5mm extrusion plate (FM2219/4.5) 6mm extrusion plate (FM2219/6) 8mm extrusion plate (FM2219/8) Knife (FM2218) |
| Overall Dimensions D x W x H (mm) | 440 x 240 x 510                                                                                                                                                                   |
| Net Weight (Kg)                   | 24                                                                                                                                                                                |
| Packed Dimensions D x W x H (mm)  | 480 x 300 x 510                                                                                                                                                                   |
| Packed Weight (Kg)                | 26                                                                                                                                                                                |
| Volume (m3)                       | 0.073                                                                                                                                                                             |
| Warranty                          | 1 year                                                                                                                                                                            |