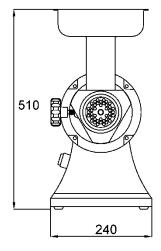

## **Dimensions**

# **Specifications**

| Model                             | TS22                                                                                                                                                                              |
|-----------------------------------|-----------------------------------------------------------------------------------------------------------------------------------------------------------------------------------|
| Product Code                      | 5MMTS22                                                                                                                                                                           |
| Output per hour (Kg)              | Up to 300                                                                                                                                                                         |
| Extrusion Mouth (mm)              | Ø 82                                                                                                                                                                              |
| Insert Mouth (mm)                 | Ø 52                                                                                                                                                                              |
| Phase (Ø)                         | 1                                                                                                                                                                                 |
| Motor (Volt)                      | 230                                                                                                                                                                               |
| Frequency (Hz)                    | 50                                                                                                                                                                                |
| Amp (A)                           | 7.6                                                                                                                                                                               |
| Power (kW / hp)                   | 1.10 / 1.5                                                                                                                                                                        |
| Power Connection                  | 13amp plug                                                                                                                                                                        |
| Turns (rpm)                       | 140                                                                                                                                                                               |
| Items Included                    | 6mm extrusion plate                                                                                                                                                               |
| Optional Accessories              | 3mm extrusion plate (FM0410/3) 3.5mm extrusion plate (FM0411/3.5) 4.5mm extrusion plate (FM2219/4.5) 6mm extrusion plate (FM2219/6) 8mm extrusion plate (FM2219/8) Knife (FM2218) |
| Overall Dimensions D x W x H (mm) | 440 x 240 x 510                                                                                                                                                                   |
| Net Weight (Kg)                   | 24                                                                                                                                                                                |
| Packed Dimensions D x W x H (mm)  | 480 x 300 x 510                                                                                                                                                                   |
| Packed Weight (Kg)                | 26                                                                                                                                                                                |
| Volume (m3)                       | 0.073                                                                                                                                                                             |
| Warranty                          | 1 year                                                                                                                                                                            |