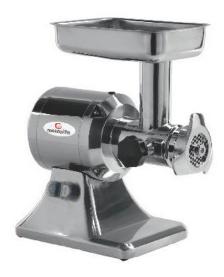

## **Product Description**

TS22 - Meat Mincer

### **Standard Features**

- Small but professional meat mincer, made from die cast aluminium and stainless steel
- Capable of producing up to 300kg of mince per hour
- Full overload protection
- Grinding unit can be removed completely for easy cleaning
- Stainless steel tray and hopper
- On / Off switch protection with waterproof rubber cover
- Plastic base protection to prevent moisture entering the motor and electrics
- Supplied with 6mm extrusion plate
- · Available in single or three phase
- CE Approved