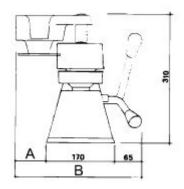

#### **Dimensions**

### **Specifications**

| Model | Product<br>Code | Meat Press<br>Bowl | Overall Dimensions<br>D x W x H (mm) | Net<br>Weight<br>(kg)             | Packed<br>Weight<br>(kg) |   |
|-------|-----------------|--------------------|--------------------------------------|-----------------------------------|--------------------------|---|
| BP4   | 5BP4            | 100mm              | 255 x 235 x 240 (closed position)    | 4.6                               | 6                        |   |
|       |                 |                    | 255 x 305 x 310 (open position)      |                                   |                          |   |
| BP5   | 5BP5            | 5005               | 130mm                                | 270 x 235 x 240 (closed position) | 4.8                      | 6 |
|       |                 | 13011111           | 270 x 320 x 310 (open position)      | 4.0                               | 0                        |   |
| BP6   | 5BP6            | 5BP6 150mm         | 280 x 235 x 240 (closed position)    | 5                                 | 6                        |   |
|       |                 |                    | 280 x 330 x 310 (open position)      |                                   |                          |   |