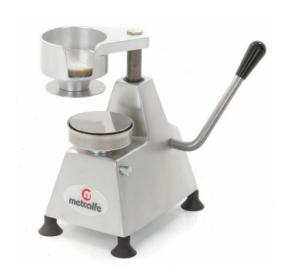

## **Burger Press**

#### **Product Description**

BP4 - Burger Press 100mm 4"

BP5 - Burger Press 130mm 5"

BP6 - Burger Press 150mm 6"

#### Standard Features - BP4, BP5 & BP6

- Heavy duty hand operated hamburger press
- Made from highly polished satin finished anodised aluminium and stainless steel
- Available in 3 models: 100mm, 130mm and 150mm
- Container for cellophane separators incorporated
- Lever operation allows control of compression and extraction of finished patty
- Easy to clean with minimal servicing required
- CE Approved