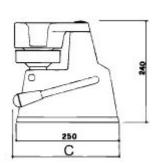

#### **Dimensions**

### **Specifications**

| Model | Product<br>Code | Meat Press<br>Bowl | Overall Dimensions<br>D x W x H (mm) | Net<br>Weight<br>(kg)             | Packed<br>Weight<br>(kg) |   |
|-------|-----------------|--------------------|--------------------------------------|-----------------------------------|--------------------------|---|
| BP4   | 5BP4            | 100mm              | 255 x 235 x 240 (closed position)    | 4.6                               | 6                        |   |
|       |                 |                    | 255 x 305 x 310 (open position)      |                                   |                          |   |
| BP5   | 5BP5            | 5005               | 130mm                                | 270 x 235 x 240 (closed position) | 4.8                      | 6 |
|       |                 | 13011111           | 270 x 320 x 310 (open position)      | 4.0                               | 0                        |   |
| BP6   | 5BP6            | 5BP6 150mm         | 280 x 235 x 240 (closed position)    | 5                                 | 6                        |   |
|       |                 |                    | 280 x 330 x 310 (open position)      |                                   |                          |   |