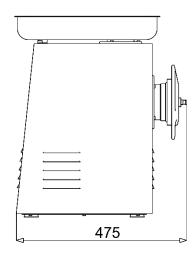

#### **Dimensions**

# **Specifications**

| Model                             | Ti32R                                                                                                                                                                             |
|-----------------------------------|-----------------------------------------------------------------------------------------------------------------------------------------------------------------------------------|
| Product Code                      | 5MMSTC32                                                                                                                                                                          |
| Output per hour (Kg)              | Up to 600                                                                                                                                                                         |
| Extrusion Mouth (mm)              | Ø 98                                                                                                                                                                              |
| Insert Mouth (mm)                 | Ø 52                                                                                                                                                                              |
| Phase (Ø)                         | 1                                                                                                                                                                                 |
| Motor (Volt)                      | 230                                                                                                                                                                               |
| Frequency (Hz)                    | 50                                                                                                                                                                                |
| Amp (A)                           | 16.6                                                                                                                                                                              |
| Power (kW / hp)                   | 2.2 / 3.0                                                                                                                                                                         |
| Power Connection                  | Hardwired                                                                                                                                                                         |
| Turns (rpm)                       | 140                                                                                                                                                                               |
| Items Included                    | 6mm extrusion plate                                                                                                                                                               |
| Optional Accessories              | 3mm extrusion plate (FM0413/3) 3.5mm extrusion plate (FM0414/3.5) 4.5mm extrusion plate (FM0502/4.5) 6mm extrusion plate (FM0502/6) 8mm extrusion plate (FM0502/8) Knife (FM0503) |
| Overall Dimensions D x W x H (mm) | 475 x 300 x 560                                                                                                                                                                   |
| Net Weight (Kg)                   | 52                                                                                                                                                                                |
| Packed Dimensions D x W x H (mm)  | 620 x 430 x 650                                                                                                                                                                   |
| Packed Weight (Kg)                | 55                                                                                                                                                                                |
| Volume (m3)                       | 0.173                                                                                                                                                                             |
| Warranty                          | 1 year                                                                                                                                                                            |