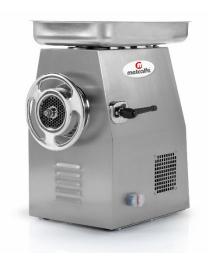

## **Product Description**

Ti32R - Meat Mincer

### **Standard Features**

- Structured in cast alloy covered entirely in stainless steel
- Output of up to 600kg per hour
- Self-ventilated motor
- Speed reducer with 4 oil-immersed gears made from hardened steel enclosed in an oil-tight gearcase
- All the machine parts can easily be cleaned with a damp cloth
- Grinding unit can be removed completely for easy cleaning
- Stainless steel tray and hopper
- On / Off switch protection with waterproof rubber cover
- Supplied with 6mm extrusion plate
- Additional mincing plates available
- Available in single or three phase (special order)
- **CE Approved**