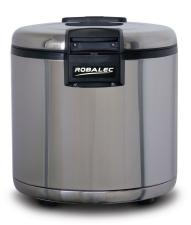

# RICE WARMER

The Roband Rice Warmer keeps rice that is already cooked, warm until it's served. The benefit of a stand alone rice warmer is that it frees up your rice cooker to enable further production of rice.

The SW9600 has a large 55 portion capacity so it's possible to have large volumes of rice available for your peak periods.

SW9600 pictured