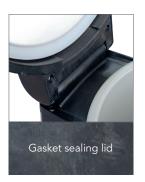

# Rice Cooker & Warmer

With a 35 portion capacity and the versatility to cook and keep large volumes of cooked rice warm, the Roband SW6000 is a must for busy food service establishments. The unit features simple one-touch operation plus automatic switch over to keep-warm function after rice has cooked. Additionally with a thermally insulated bowl and gasket sealed lid, set and forget rice preparation becomes a reality.