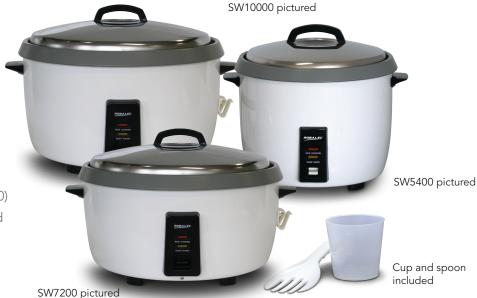

#### RICE COOKERS

Available in three sizes providing 30, 39 or 55 cooked rice portions, the simple one-touch operation of the Roband rice cookers make them the ideal tool for rice production in busy establishments.

# **FEATURES**

- Large 5.4 litre (30 portion),
  7.2 litre (39 portion) or
  10 litre (55 portion) capacity
- Easy one-touch operation
- Non-stick coated rice bowl
- Easy to use
- Auto shut-off
- Burn-proof pad (SW5400) or rice napkin (SW7200 & SW10000)
- Measuring cup and spoon included

Cup and spoon included