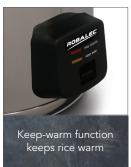

#### **FEATURES**

- Large 35 portion capacity
- Easy one-touch operation
- Solid stainless steel body and lid •
- Non-stick coated rice bowl
- Keep warm function

- Auto shut-off
- Steam release valve
- Burn-proof pad
- Measuring cup and spoon included