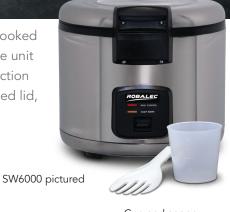

# Rice Cooker & Warmer

With a 35 portion capacity and the versatility to cook and keep large volumes of cooked rice warm, the Roband SW6000 is a must for busy food service establishments. The unit features simple one-touch operation plus automatic switch over to keep-warm function after rice has cooked. Additionally with a thermally insulated bowl and gasket sealed lid, set and forget rice preparation becomes a reality.

Cup and spoon included