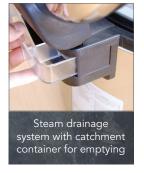

# **FEATURES**

- Ideal solution for keeping large volumes of cooked rice warm (keeps rice warm only)
- 9.6 litre, 55 portion capacity

- Non-stick coated bowl
- Stainless steel body and lid
- Steam drainage system with catchment container for emptying