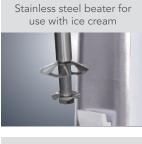

## FEATURES

- Powerful two-speed, 13,000 RPM motor
- Saturn beater for extra fluffy shakes, stainless steel beater also included for use with ice cream
- Separate two-speed on/off switch with protective cover
- Available in red, white, black, graphite, seaspray & metallic
- Easy-clean base for cleaning spillage