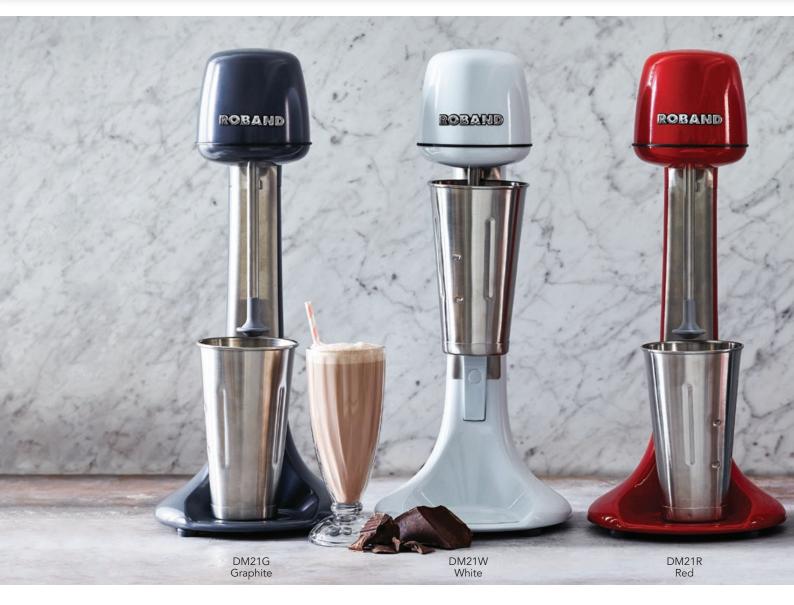

## Milkshake & Drink Mixers

Roband milkshake mixers are the ideal machine for making perfect thickshakes or milkshakes every time. The Saturn beater produces extra fluffy shakes using minimal ingredients, time after time. Merging style, power and performance these mixers are a must for cafes and fast food outlets.

## FEATURES

- Powerful two-speed, 13,000 RPM motor
- Saturn beater for extra fluffy shakes, stainless steel beater also included for use with ice cream
- Separate two-speed on/off switch with protective cover
- Available in red, white, black, graphite, seaspray & metallic
- Easy-clean base for cleaning spillage

- High performance stainless steel mixing spindle
- Takes standard 710 ml (24 fl.oz.) cups without tilting to remove
- Stainless steel cup included
- 'Hands free' operation when mixing cup is resting on the cup support