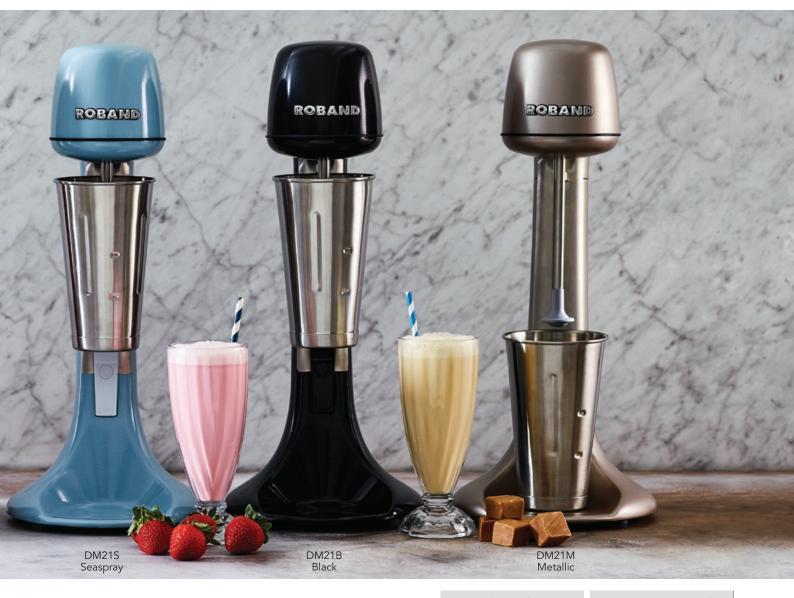

## Milkshake & Drink Mixers

Roband milkshake mixers are the ideal machine for making perfect thickshakes or milkshakes every time. The Saturn beater produces extra fluffy shakes using minimal ingredients, time after time. Merging style, power and performance these mixers are a must for cafes and fast food outlets.

## FEATURES

- Powerful two-speed, 13,000 RPM motor
- Saturn beater for extra fluffy shakes, stainless steel beater also included for use with ice cream
- Separate two-speed on/off switch with protective cover
- Available in red, white, black, graphite, seaspray & metallic
- Easy-clean base for cleaning spillage

- High performance stainless steel mixing spindle
- Takes standard 710 ml (24 fl.oz.) cups without tilting to remove
- Stainless steel cup included
- 'Hands free' operation when mixing cup is resting on the cup support