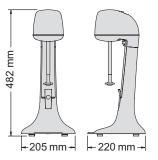

achine for making perfect thickshakes or milkshakes every time. The Saturn beater produces extra fluffy shakes using minimal ingredients, time after time. Merging style, power and performance these mixers are a must for cafes and fast food outlets.

## FEATURES

- Powerful two-speed, 13,000 RPM motor
- Saturn beater for extra fluffy shakes, stainless steel beater also included for use with ice cream
- Separate two-speed on/off switch with protective cover
- Available in red, white, black, graphite, seaspray & metallic
- Easy-clean base for cleaning spillage

- High performance stainless steel mixing spindle
- Takes standard 710 ml (24 fl.oz.) cups without tilting to remove
- Stainless steel cup included
- 'Hands free' operation when mixing cup is resting on the cup support

## DIMENSIONS







## SPECIFICATIONS

| MODEL | COLOUR   | POWER<br>Watts | CURRENT<br>Amps |
|-------|----------|----------------|-----------------|
| DM21W | White    | 150            | 0.7             |
| DM21B | Red      | 150            | 0.7             |
| DM21R | Black    | 150            | 0.7             |
| DM21G | Graphite | 150            | 0.7             |
| DM21S | Seaspray | 150            | 0.7             |
| DM21M | Metallic | 150            | 0.7             |

Saturn beater for extra fluffy shakes



Easy-clean base for cleaning spillage





Two-speed on/off switch with protective cover