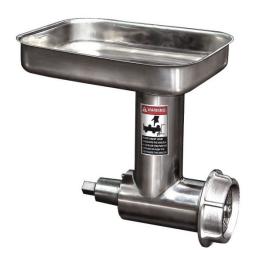

### **Product Description**

Mincer Attachment, For All Metcalfe SP Mixers

#### **Standard Features**

- Designed for meat, fish and other foods
- Comes standard with 6mm extrusion
- Suitable for all the Metcalfe SP Mixer range

## **Standard Accessories / Attachments**

1 x Extrusion Plate: 6mm

1 x Sausage filler

1 x Pusher