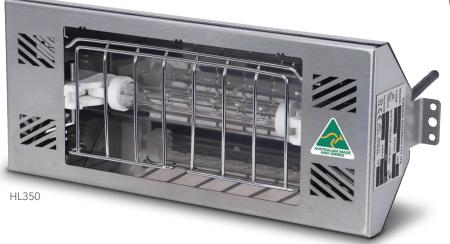

## Helping you to keep takeaway food safer & warmer/hotter for longer!

The HL350 is a compact modular designed heat lamp manufactured from stainless steel, incorporating an easy fit 230 volt, 350 watt globe. The easy fit globes feature a protective quartz glass outer layer that encapsulates the inner globe allowing for safe handling. It is designed for use in custom fabricated installations as a modular component to be wired in parallel.