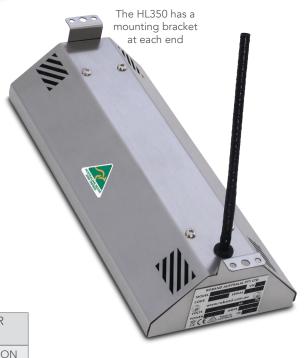

## Helping you to keep takeaway food safer & warmer/hotter for longer!

The HL350 is a compact modular designed heat lamp manufactured from stainless steel, incorporating an easy fit 230 volt, 350 watt globe. The easy fit globes feature a protective quartz glass outer layer that encapsulates the inner globe allowing for safe handling. It is designed for use in custom fabricated installations as a modular component to be wired in parallel.

## **DIMENSIONS**