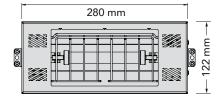

## Helping you to keep takeaway food safer & warmer/hotter for longer!

The HL350 is a compact modular designed heat lamp manufactured from stainless steel, incorporating an easy fit 230 volt, 350 watt globe. The easy fit globes feature a protective quartz glass outer layer that encapsulates the inner globe allowing for safe handling. It is designed for use in custom fabricated installations as a modular component to be wired in parallel.





## **DIMENSIONS**







## **SPECIFICATIONS**

| MODEL                                                              | DESCRIPTION                | VOLTS | POWER<br>Watts |
|--------------------------------------------------------------------|----------------------------|-------|----------------|
| COMPLETE WITH 300 MM PTFE FLYING LEADS (A, N + E) FOR INSTALLATION |                            |       |                |
| HL350                                                              | Modular lamp, single globe | 230   | 350            |