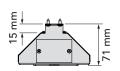

## Helping you to keep takeaway food safer & warmer/hotter for longer!

The HL350 is a compact modular designed heat lamp manufactured from stainless steel, incorporating an easy fit 230 volt, 350 watt globe. The easy fit globes feature a protective quartz glass outer layer that encapsulates the inner globe allowing for safe handling. It is designed for use in custom fabricated installations as a modular component to be wired in parallel.





## **DIMENSIONS**







## **SPECIFICATIONS**

| MODEL                                                              | DESCRIPTION                | VOLTS | POWER<br>Watts |
|--------------------------------------------------------------------|----------------------------|-------|----------------|
| COMPLETE WITH 300 MM PTFE FLYING LEADS (A, N + E) FOR INSTALLATION |                            |       |                |
| HL350                                                              | Modular lamp, single globe | 230   | 350            |