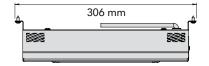

## Helping you to keep takeaway food safer & warmer/hotter for longer!

The HL350 is a compact modular designed heat lamp manufactured from stainless steel, incorporating an easy fit 230 volt, 350 watt globe. The easy fit globes feature a protective quartz glass outer layer that encapsulates the inner globe allowing for safe handling. It is designed for use in custom fabricated installations as a modular component to be wired in parallel.





## **DIMENSIONS**







## **SPECIFICATIONS**

| MODEL                                                              | DESCRIPTION                | VOLTS | POWER<br>Watts |
|--------------------------------------------------------------------|----------------------------|-------|----------------|
| COMPLETE WITH 300 MM PTFE FLYING LEADS (A, N + E) FOR INSTALLATION |                            |       |                |
| HL350                                                              | Modular lamp, single globe | 230   | 350            |